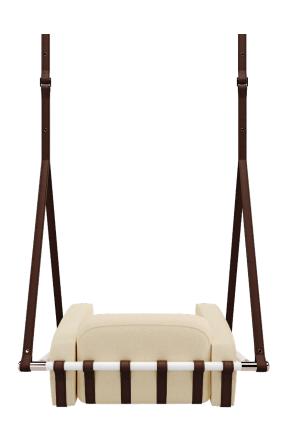

# FABLE hanging armchair

#### CREATED FOR YOU TO ENJOY OUTDOOR LIVING WITHOUT DAILY CONCERNS.

Hold by a resistant outdoor leather straps, this inviting hanging armchair is available in a wide color array of weather resistant synthetic leathers, allowing quality outdoor moments without any concerns.

| TYPE                | COLLECTION | CONSTRUCTION                                                                                                                                         |
|---------------------|------------|------------------------------------------------------------------------------------------------------------------------------------------------------|
| Hanging<br>Armchair | Myface     | Acrylic fabric cushions suspended with outdoor synthetic leather straps, nickel plated stainless steel metallic structure and copper plated details. |

## **DIMENSIONS**

| WIDTH   | DEPTH  | HEIGHT            |
|---------|--------|-------------------|
| 1100 mm | 820 mm | 2000 mm - 3000 mm |
| 43.3 "  | 32.3 " | 78.7 " - 118.1 "  |