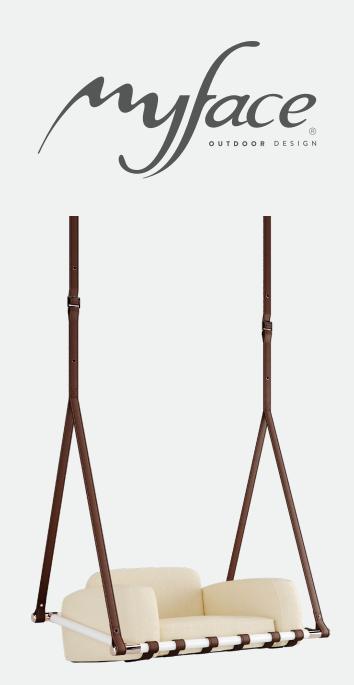

# FABLE hanging armchair

#### CREATED FOR YOU TO ENJOY OUTDOOR LIVING WITHOUT DAILY CONCERNS.

Hold by a resistant outdoor leather straps, this inviting hanging armchair is available in a wide color array of weather resistant synthetic leathers, allowing quality outdoor moments without any concerns.

| TYPE                | COLLECTION | CONSTRUCTION                                                                                                                                         |
|---------------------|------------|------------------------------------------------------------------------------------------------------------------------------------------------------|
| Hanging<br>Armchair | Myface     | Acrylic fabric cushions suspended with outdoor synthetic leather straps, nickel plated stainless steel metallic structure and copper plated details. |

## **DIMENSIONS**

| WIDTH   | DEPTH  | HEIGHT            |
|---------|--------|-------------------|
| 1100 mm | 820 mm | 2000 mm - 3000 mm |
| 43.3 "  | 32.3 " | 78.7 " - 118.1 "  |