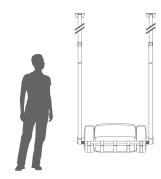

## **DIMENSIONS**

| WIDTH   | DEPTH  | HEIGHT            |
|---------|--------|-------------------|
| 1100 mm | 820 mm | 2000 mm - 3000 mm |
| 43.3 "  | 32.3 " | 78.7 " - 118.1 "  |