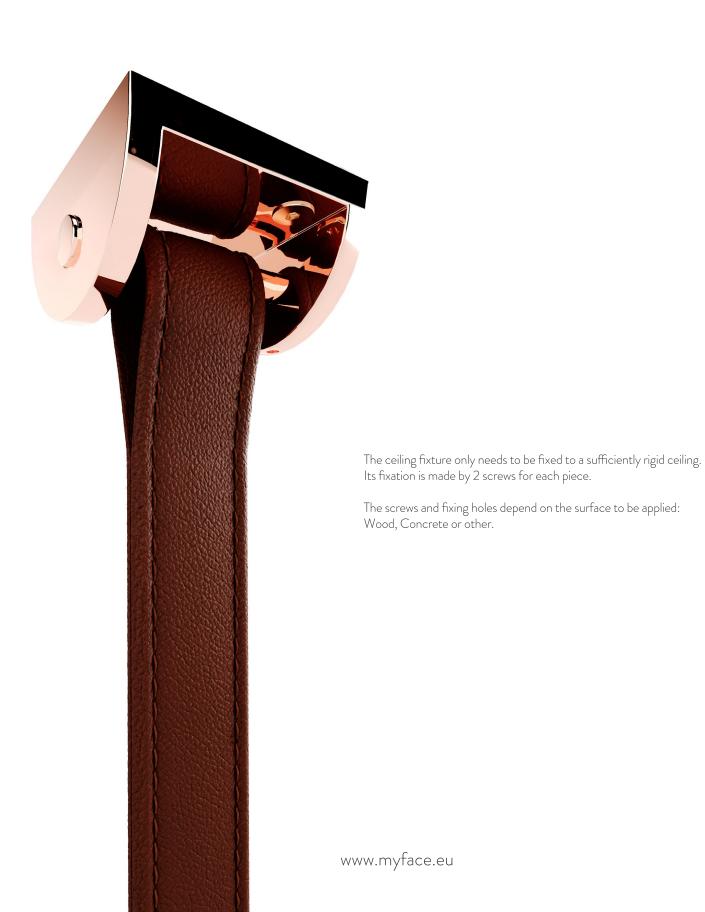

without any concerns.

| TYPE                | COLLECTION | CONSTRUCTION                                                                                                                                         |
|---------------------|------------|------------------------------------------------------------------------------------------------------------------------------------------------------|
| Hanging<br>Armchair | Myface     | Acrylic fabric cushions suspended with outdoor synthetic leather straps, nickel plated stainless steel metallic structure and copper plated details. |





## **DIMENSIONS**





| WIDTH   | DEPTH  | HEIGHT            |
|---------|--------|-------------------|
| 1100 mm | 820 mm | 2000 mm - 3000 mm |
| 43.3 "  | 32.3 " | 78.7 " - 118.1 "  |



## **ASSEMBLY**











www.myface.eu info@myface.eu