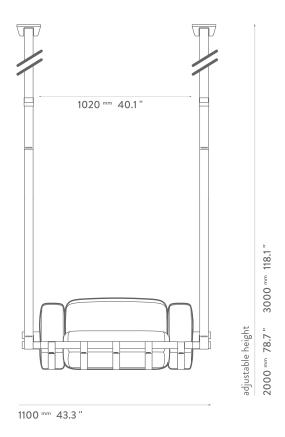

## **DIMENSIONS**

| WIDTH   | DEPTH  | HEIGHT            |
|---------|--------|-------------------|
| 1100 mm | 820 mm | 2000 mm - 3000 mm |
| 43.3 "  | 32.3 " | 78.7 " - 118.1 "  |