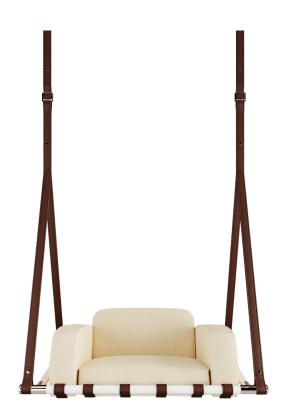

# FABLE hanging armchair

#### CREATED FOR YOU TO ENJOY OUTDOOR LIVING WITHOUT DAILY CONCERNS.

Hold by a resistant outdoor leather straps, this inviting hanging armchair is available in a wide color array of weather resistant synthetic leathers, allowing quality outdoor moments without any concerns.

| TYPE                | COLLECTION | CONSTRUCTION                                                                                                                                         |
|---------------------|------------|------------------------------------------------------------------------------------------------------------------------------------------------------|
| Hanging<br>Armchair | Myface     | Acrylic fabric cushions suspended with outdoor synthetic leather straps, nickel plated stainless steel metallic structure and copper plated details. |

## **DIMENSIONS**

| WIDTH   | DEPTH  | HEIGHT            |
|---------|--------|-------------------|
| 1100 mm | 820 mm | 2000 mm - 3000 mm |
| 43.3 "  | 32.3 " | 78.7 " - 118.1 "  |