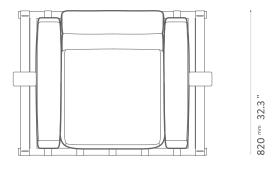

## **DIMENSIONS**

| WIDTH   | DEPTH  | HEIGHT            |
|---------|--------|-------------------|
| 1100 mm | 820 mm | 2000 mm - 3000 mm |
| 43.3 "  | 32.3 " | 78.7 " - 118.1 "  |