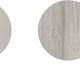

## *Islet* | Mirror

The Islet Mirror draws inspiration from small uninhabited islands, that remain in their primal state, only exposed to the elements. The Islet Mirror has a delicate composition of elements in succession, in a dialogue of marble, metal and lacquer, and shapes that surrounds the subject, reflected within. The Islet creates a tranquil dynamic for living spaces.

#### Frame:

A: Carrara polished B: Brushed Brass C: Lacquered in Sage in matt finishing Metal Structure: Polished Nickel Mirror: Clear finishing