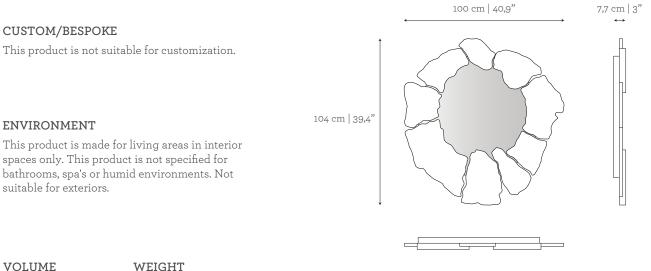

#### DIMENSIONS

W: 100 cm | 40,9" D: 7,7 cm | 3" H: 104 cm | 39,4"

#### DIMENSIONS

W: 100 cm | 40,9" D: 7,7 cm | 3" H: 104 cm | 39,4"

0,12 m<sup>3</sup> | 4,24 ft<sup>3</sup>

80 kg | 176,4 lbs

Packed (in wooden case)

| 0,38 m³ | 13,41 ft³ | 113 kg | 249,1 lbs |
|---------|-----------|--------|-----------|