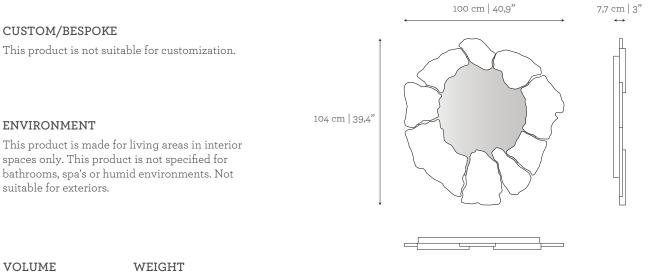

#### DIMENSIONS

W: 100 cm | 40,9" D: 7,7 cm | 3" H: 104 cm | 39,4"

#### DIMENSIONS

W: 100 cm | 40,9" D: 7,7 cm | 3" H: 104 cm | 39,4"

0,12 m<sup>3</sup> | 4,24 ft<sup>3</sup>

80 kg | 176,4 lbs

Packed (in wooden case)

| 0,38 m³ | 13,41 ft³ | 113 kg | 249,1 lbs |
|---------|-----------|--------|-----------|