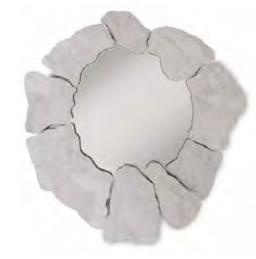

## *Islet* | Mirror

The Islet Mirror draws inspiration from small uninhabited islands, that remain in their primal state, only exposed to the elements. The Islet Mirror has a delicate composition of elements in succession, in a dialogue of marble, metal and lacquer, and shapes that surrounds the subject, reflected within. The Islet creates a tranquil dynamic for living spaces.

#### Frame:

A: Carrara polished B: Brushed Brass C: Lacquered in Sage in matt finishing Metal Structure: Polished Nickel Mirror: Clear finishing