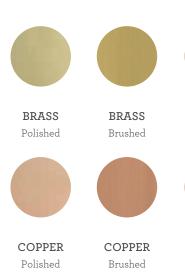

#### Frame:

A: Carrara, Negro Marquina, Estremoz, Estremoz Rose, Guatemala Green or Rosso Lepanto marble in polished or honed finishing; or Romano Travertine in natural finishing.

- B: Brass, Nickel or Copper plate in polished, brushed or antique finishing.
- C: Lacquered in all RAL colours in matt or gloss finishing.

#### MATERIALS & FINISHES

Frame: Brass, Nickel or Copper plate in polished, brushed or antique finishing.Metal Structure: Nickel plate in polished finishing.Mirror: Clear, Bronze or Smokey finishing.