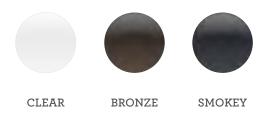

Metal Structure: Nickel plate in polished finishing.

Mirror: Clear, Bronze or Smokey finishing.

#### Mirror:

Mirror: Clear, Bronze or Smokey finishing.

#### Mirror:

SMOKEY

CLEAR

BRONZE

ESTREMOZ ESTREMOZ ROSE Polished