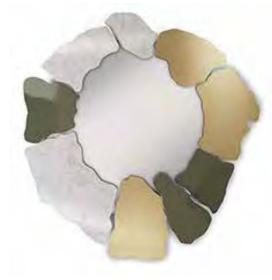

## *Islet* | Mirror

The Islet Mirror draws inspiration from small uninhabited islands, that remain in their primal state, only exposed to the elements. The Islet Mirror has a delicate composition of elements in succession, in a dialogue of marble, metal and lacquer, and shapes that surrounds the subject, reflected within. The Islet creates a tranquil dynamic for living spaces.

#### AS PICTURED

#### Frame:

A: Carrara polished B: Brushed Brass C: Lacquered in Sage in matt finishing Metal Structure: Polished Nickel Mirror: Clear finishing