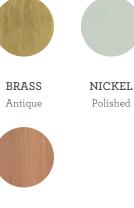

#### Frame:

A: Carrara, Negro Marquina, Estremoz, Estremoz Rose, Guatemala Green or Rosso Lepanto marble in polished or honed finishing; or Romano Travertine in natural finishing.

- B: Brass, Nickel or Copper plate in polished, brushed or antique finishing.
- C: Lacquered in all RAL colours in matt or gloss finishing.

BRASS BRASS

COPPER

Antique

NICKEL Polished

NICKEL Brushed

GREEN

Polished

or Honed

NICKEL Antique