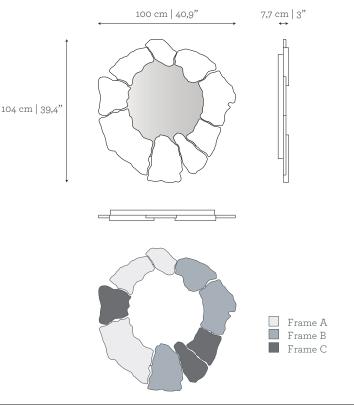

#### DIMENSIONS

W: 100 cm | 40,9" D: 7,7 cm | 3" H: 104 cm | 39,4"

#### DIMENSIONS

W: 100 cm | 40,9" D: 7,7 cm | 3" H: 104 cm | 39,4"

0,12 m<sup>3</sup> | 4,24 ft<sup>3</sup>

80 kg | 176,4 lbs

Packed (in wooden case)

| 0,38 m³ | 13,41 ft³ | 113 kg | 249,1 lbs |
|---------|-----------|--------|-----------|