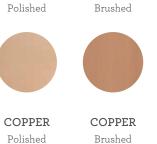

BRASS BRASS

COPPER

Antique

NICKEL Polished

NICKEL Brushed

GREEN

Polished

or Honed

#### MATERIALS & FINISHES

Frame: Brass, Nickel or Copper plate in polished, brushed or antique finishing.Metal Structure: Nickel plate in polished finishing.Mirror: Clear, Bronze or Smokey finishing.

#### Metal:

COPPER

Antique

#### NICKEL Brushed

NICKEL Antique