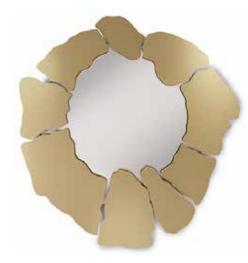

## *Islet* | Mirror

The Islet Mirror draws inspiration from small uninhabited islands, that remain in their primal state, only exposed to the elements. The Islet Mirror has a delicate composition of elements in succession, in a dialogue of marble, metal and lacquer, and shapes that surrounds the subject, reflected within. The Islet creates a tranquil dynamic for living spaces.

### *Islet* | Metal Mirror

The Islet Mirror draws inspiration from small uninhabited islands, that remain in their primal state, only exposed to the elements. The Islet Mirror has a delicate composition of elements in succession, in a dialogue of marble, metal and lacquer, and shapes that surrounds the subject, reflected within. The Islet creates a tranquil dynamic for living spaces.

#### MATERIALS & FINISHES

Frame: Brushed Brass Metal Structure: Polished Nickel Mirror: Clear finishing