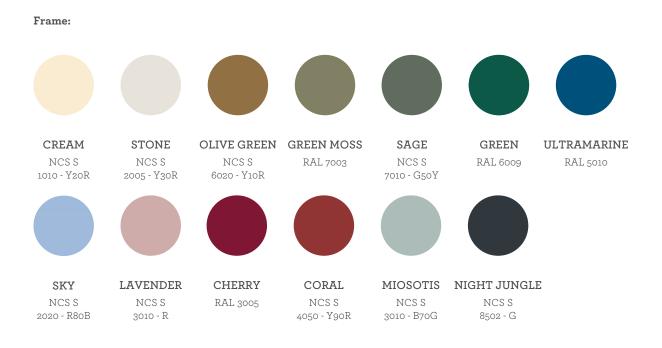

#### Frame:

A: Carrara, Negro Marquina, Estremoz, Estremoz Rose, Guatemala Green or Rosso Lepanto marble in polished or honed finishing; or Romano Travertine in natural finishing.

- B: Brass, Nickel or Copper plate in polished, brushed or antique finishing.
- C: Lacquered in all RAL colours in matt or gloss finishing.

#### Frame:

Ā

CARRARA NEGRO MARQUINA Polished or Honed Polished or Honed

ESTREMOZ Polished or Honed

ROSE Polished or Honed

ROSSO LEPANTO Polished

or Honed

ROMANO TRAVERTINE Natural

BRASS BRASS

COPPER

Antique

NICKEL Polished

NICKEL Brushed

GREEN

Polished

or Honed

NICKEL Antique