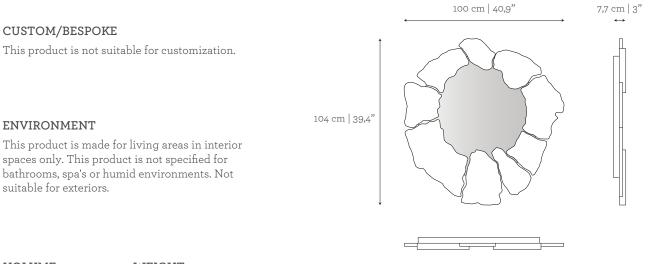

#### DIMENSIONS

W: 100 cm | 40,9" D: 7,7 cm | 3" H: 104 cm | 39,4"

#### DIMENSIONS

W: 100 cm | 40,9" D: 7,7 cm | 3" H: 104 cm | 39,4"

0,12 m<sup>3</sup> | 4,24 ft<sup>3</sup>

80 kg | 176,4 lbs

Packed (in wooden case)

| 0,38 m³ | 13,41 ft³ | 113 kg | 249,1 lbs |
|---------|-----------|--------|-----------|