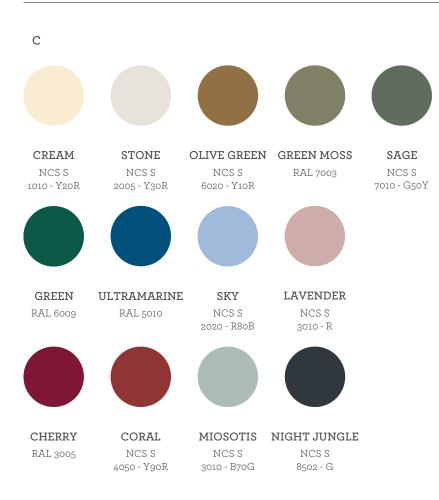

#### Frame:

A: Carrara, Negro Marquina, Estremoz, Estremoz Rose, Guatemala Green or Rosso Lepanto marble in polished or honed finishing; or Romano Travertine in natural finishing.

- B: Brass, Nickel or Copper plate in polished, brushed or antique finishing.
- C: Lacquered in all RAL colours in matt or gloss finishing.

#### MATERIALS & FINISHES

Frame: Lacquered in all RAL colours in matt or gloss finishing.Metal Structure: Nickel plate in polished finishing.Mirror: Clear, Bronze or Smokey finishing.