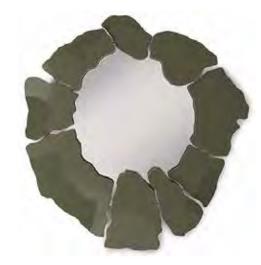

## Islet | Lacquered Mirror

The Islet Mirror draws inspiration from small uninhabited islands, that remain in their primal state, only exposed to the elements. The Islet Mirror has a delicate composition of elements in succession, in a dialogue of marble, metal and lacquer, and shapes that surrounds the subject, reflected within. The Islet creates a tranquil dynamic for living spaces.

#### **MATERIALS & FINISHES**

Frame: Lacquered in Sage in matt finishing Metal Structure: Polished Nickel Mirror: Clear finishing